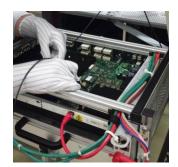

### Wireless Microwave system

- High Capacity Backbone transport
- PDH, SDH , Hybrid, IP
- Frequency range : 6GHz up to 38GHz
- Configurations : 1+0, N+1
- Modulations QPSK, 16QAM à 256QAM

**38GHz ODU Repair Station** 

**IDU Final Test** 