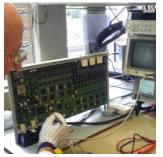

### Wireless Microwave system

- High Capacity Backbone transport
- PDH, SDH , Hybrid, IP
- Frequency range : 6GHz up to 38GHz
- Configurations : 1+0, N+1
- Modulations QPSK, 16QAM à 256QAM

**38GHz ODU Repair Station** 

**IDU Final Test** 