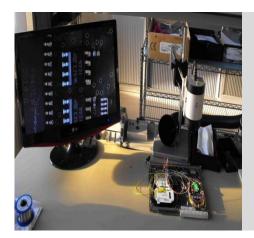

#### **Thermal camera**

- Diagnostic support by camera to detect failed component by over heating.
- Especially used on board with optical fiber wrapping which require dismantle caution

#### Soldering Station

- Preheating the area by infrared.
- Implementation and pre-emption of components.
- Adjusting table on 3 dimensions.
- Automatic definition of unsoldering profile with remote temperature control.
- BGA & µBGA alignment.