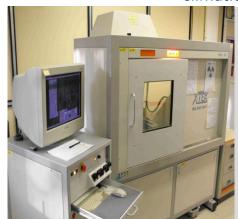

#### X-Ray Machines

- Control machine on component soldering quality like BGA.
- X & Y axes possible move.
- Power : 160 kV.