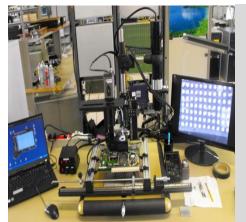

#### Soldering Station

- Preheating the area by infrared.
- Implementation and pre-emption of components.
- Adjusting table on 3 dimensions.
- Automatic definition of unsoldering profile with remote temperature control.
- BGA & µBGA alignment.