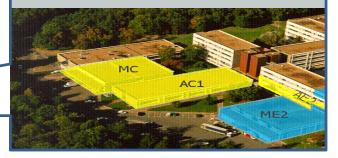

### **SERVICES** : Logistics

Our IT system manages all the products flows to ensure they follow the different process. Located in Ormes (near Orléans) 3,500 sqm for repair activities:

Located in Ormes, our repair centre is a **key location** in France, at the heart of an important logistic area (several transport companies).

Present in our centre, our logistic partner, Softlog, ensures a **daily shuttle to Charles de Gaulle airport**. They also perform all our logistic activities with customs clearance if needed.

We have the possibility to extend our operational surfaces (square meters available) depending of your needs.